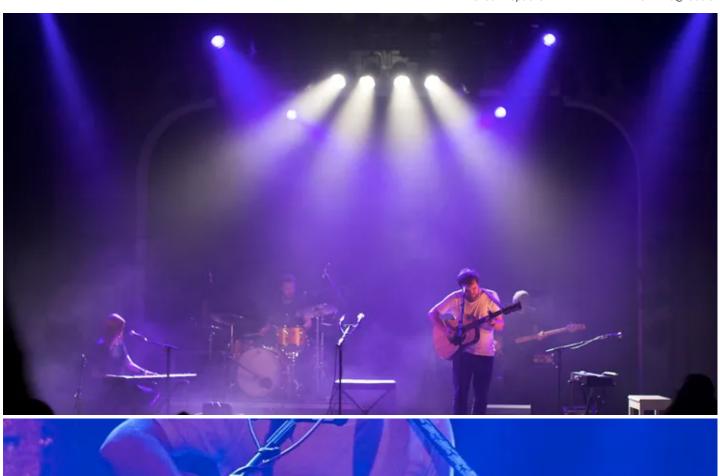

## **Products Involved**

ROBIN® 600E Spot™ ROBIN® 600E Wash

Handelsbeurs Concertzaal is one of the main live arts venues in the Belgian cultural hub of Ghent, staging a lively mix of international performance - music, comedy, theatre, poetry, etc. to which Robe's Benelux distributor Controllux has just supplied ROBIN 600E Series Wash and Spot moving lights.

The 14 new moving lights - eight ROBIN 600E washes and six ROBIN 600E Spots - are controlled along with a selection of conventionals - by a Chamsys MagicQ console.

Tel: +420-571-751500 Fax: +420-571-751515 Email: info@robe.cz