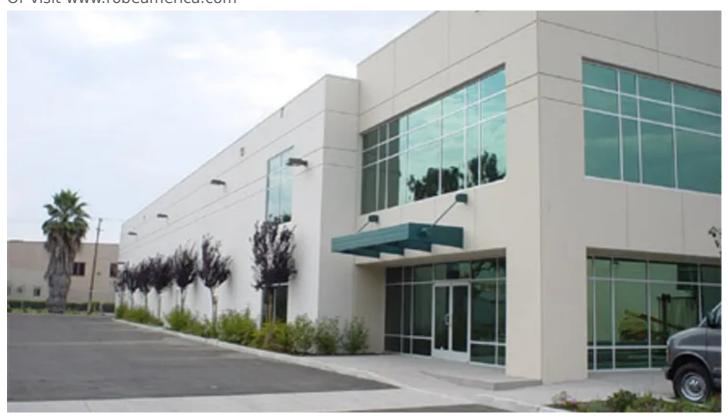

## Robe America goes 'live' and direct

Robe America announces the opening of its new warehouse in LA.

The new 20,000 square feet premises in LA has been 'under construction' since the new year. It's designed and built from the ground up, specifically to enhance the efficiency of Robe America's operational and administrative structure, and to enable Robe America to offer the highest possible standards of customer service. It's equipped with up-to-the-minute IT and computerised stock systems.

Robe America's HQ will act as a hub for the distribution of Robe Show Lighting products across the North American continent. The first container of Robe Show Lighting stock from the Czech Republic, worth \$1 million, has just arrived.