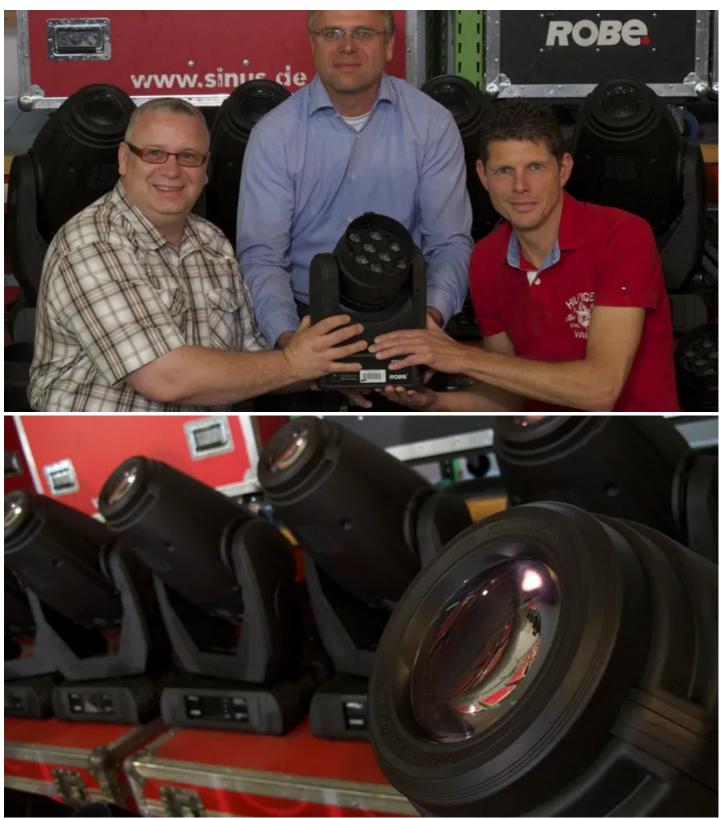

## **Products Involved**

LEDBeam 100<sup>™</sup> ROBIN<sup>®</sup> DLX Spot

Busy technical solutions provider Sinus Event Technology, based in Darmstadt Germany, has recently invested in Robe ROBIN 100 LEDBeams and DLX Spots which were supplied through German distributor, LMP.

These fixtures were chosen for their low power consumption and very bright intensity. The 24 x LEDBeam 100s were purchased because they provide a unique effects fixture and also because of their small size and weight of just 4.4 Kgs – so ideal for fitting in to all sorts of spaces and places where there is restricted access.

LEDBeam 100 is also one of Robe's fastest selling moving light products of 2012 – following its launch at Prolight + Sound in Frankfurt.

The LEDBeam 100 features Twelve RGBW Multichip LEDs, which are combined with special optics for maximum brightness in all colours. Each colour is fully compatible to those of all the ROBIN series luminaires and effects include proper white tones and three individually controllable LED zones and strobing.

The ROBIN DLX Spot is the world's first RGBW LED Spot moving head. Its smooth and seamless colour mixing is achieved by using an RGBW LED system, with a virtual colour wheel and a series of pre-programmed 'real' whites at 2700, 3200, 5600 and 8000 Kelvin. The DLX's output in colours is as strong as most 575 / 700 series 'conventional' discharge source units, while the average power consumption is only 250 Watts, and this was another reason that Sinus Event Technology made the choice.