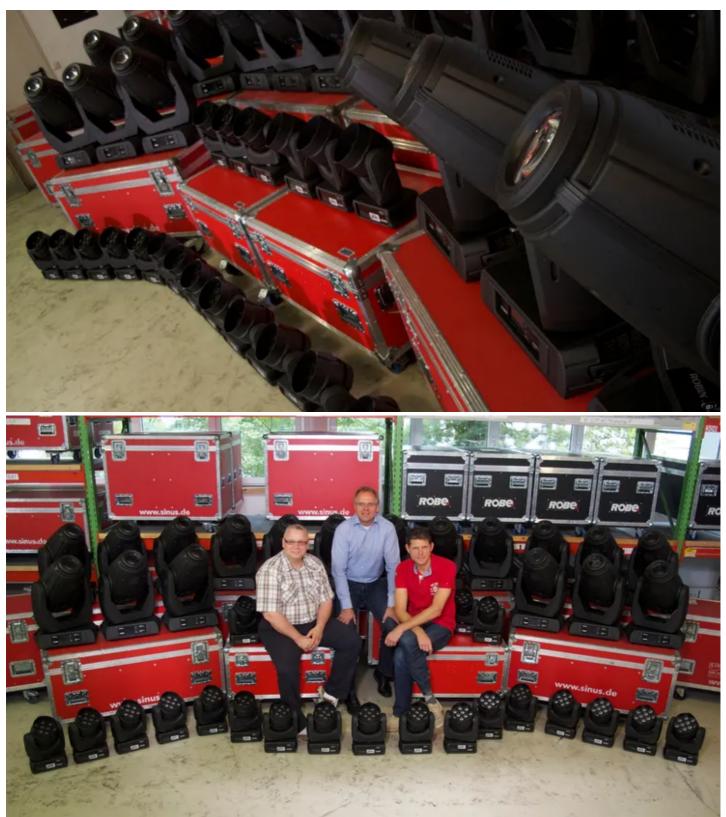

## **Products Involved**

LEDBeam 100<sup>™</sup> ROBIN<sup>®</sup> DLX Spot

Busy technical solutions provider Sinus Event Technology, based in Darmstadt Germany, has recently invested in Robe ROBIN 100 LEDBeams and DLX Spots which were supplied through German distributor, LMP.

These fixtures were chosen for their low power consumption and very bright intensity. The 24 x LEDBeam 100s were purchased because they provide a unique effects fixture and also because of their small size and weight of just 4.4 Kgs – so ideal for fitting in to all sorts of spaces and places where there is restricted access.