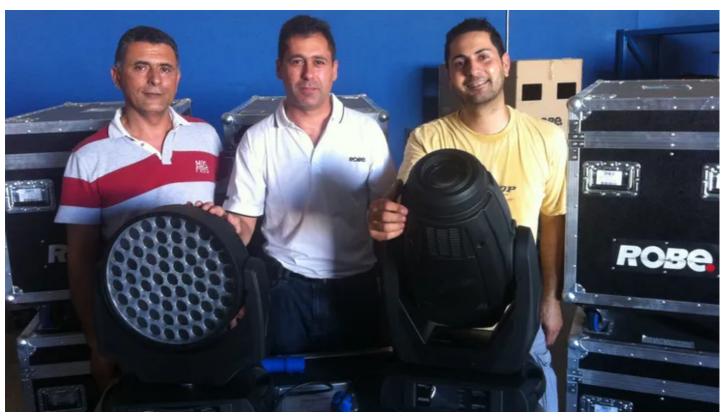

## **Products Involved**

**LEDBeam 100™ LEDWash 1200™ LEDWash 600™ MMX Spot™** 

The latest Middle East technical production company to invest in Robe products is Sound On Stage, based in Lebanon and the UAE, and run by Mazan and Rawad Saad.

The company, well known as an audio specialist, wanted to expand its operation to include lighting, so recently made an investment in Robe's ROBIN LEDWash 1200 and 600s, MMX Spots and LEDBeam 100s to kick start its lighting rental stock.

The deal was co-ordinated by Robe's Middle East Sales manager Elie Battah. Says Rawad, "We really liked the ROBIN range for its light weight, which makes the physical handling extremely easy".

He adds that Robe's reputation for reliability and robustness was another key reason leading to their decision, together with the after-sales support they receive from Elie and the Middle East service team.