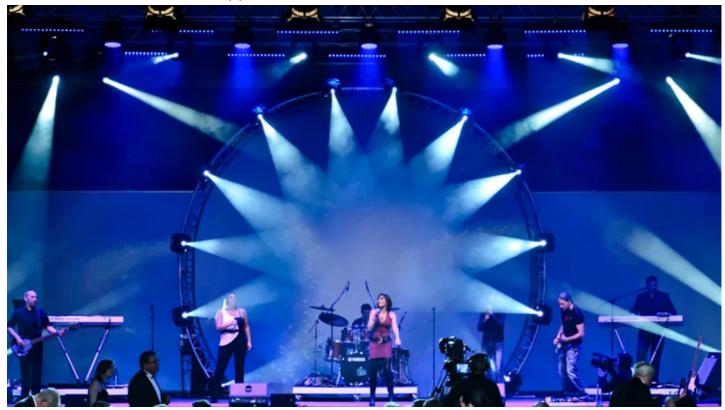

Recent i:TECS projects have included the annual sales and marketing conference of the ZEUS Group, staged at the Congress Centre in Willingen.

Lighting designer and operator Tino Weinhardt explained that the challenge of this event was to make the set and lighting rig work for both the conference during the day ..... and an evening of onstage entertainment - with no time for any re-rigging!"

He used LEDWash 600s on a front truss to light the whole downstage area and set in combination with conventional ARRI white-light floods. "The LEDWash 600 was excellent for everything I needed," he enthused.

In the combination with Robe ColorSpot 1200E ATs and ColorSpot 575E ATs primarily for key lighting, Tino programmed the lights so the show morphed seamlessly from conference into performance settings.

It was a question of complete contrasts - Neutral white lighting was required for the conference, while lots of energy, colour and movement was needed for the evening of 'variety' artists.

An additional challenge is the limited load capacity of the venue's roof - another good reason for using LEDWash 600s.

Says Tino, "The LEDWash 600 is bright, light and quiet with excellent quality whites and good, well-balanced colours. It is a very unique and truly multi-purpose fixture that I intend to keep using on all my projects".