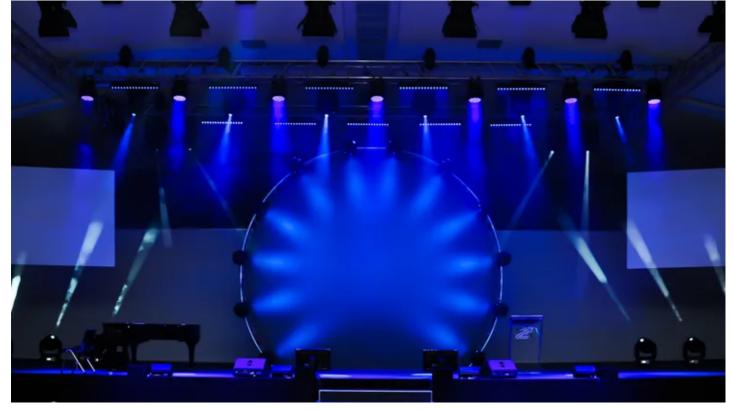

Recent i:TECS projects have included the annual sales and marketing conference of the ZEUS Group, staged at the Congress Centre in Willingen.

Lighting designer and operator Tino Weinhardt explained that the challenge of this event was to make the set and lighting rig work for both the conference during the day ..... and an evening of onstage entertainment - with no time for any re-rigging!"

He used LEDWash 600s on a front truss to light the whole downstage area and set in combination with conventional ARRI white-light floods. "The LEDWash 600 was excellent for everything I needed," he enthused.

In the combination with Robe ColorSpot 1200E ATs and ColorSpot 575E ATs primarily for key lighting, Tino programmed the lights so the show morphed seamlessly from conference into performance settings.

It was a question of complete contrasts - Neutral white lighting was required for the conference, while lots of energy, colour and movement was needed for the evening of 'variety' artists.

An additional challenge is the limited load capacity of the venue's roof - another good reason for using LEDWash 600s.