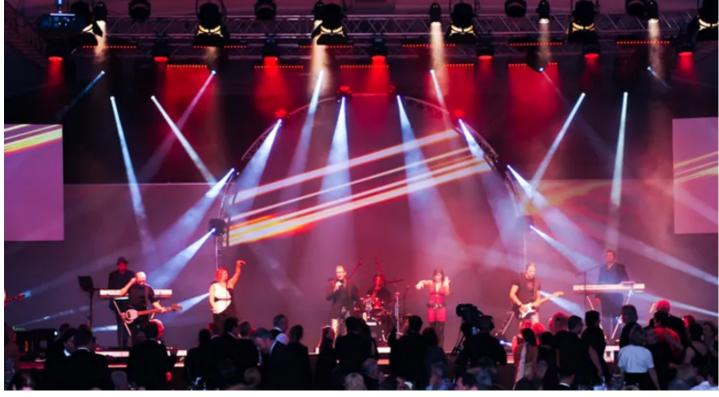

Recent i:TECS projects have included the annual sales and marketing conference of the ZEUS Group, staged at the Congress Centre in Willingen.

Lighting designer and operator Tino Weinhardt explained that the challenge of this event was to make the set and lighting rig work for both the conference during the day ..... and an evening of onstage entertainment - with no time for any re-rigging!"

He used LEDWash 600s on a front truss to light the whole downstage area and set in combination with conventional ARRI white-light floods. "The LEDWash 600 was excellent for everything I needed," he enthused.

In the combination with Robe ColorSpot 1200E ATs and ColorSpot 575E ATs primarily for key lighting, Tino programmed the lights so the show morphed seamlessly from conference into performance settings.

It was a question of complete contrasts - Neutral white lighting was required for the conference, while lots of energy, colour and movement was needed for the evening of 'variety' artists.

An additional challenge is the limited load capacity of the venue's roof - another good reason for using LEDWash 600s.

Says Tino, "The LEDWash 600 is bright, light and quiet with excellent quality whites and good, well-balanced colours. It is a very unique and truly multi-purpose fixture that I intend to keep using on all my projects".