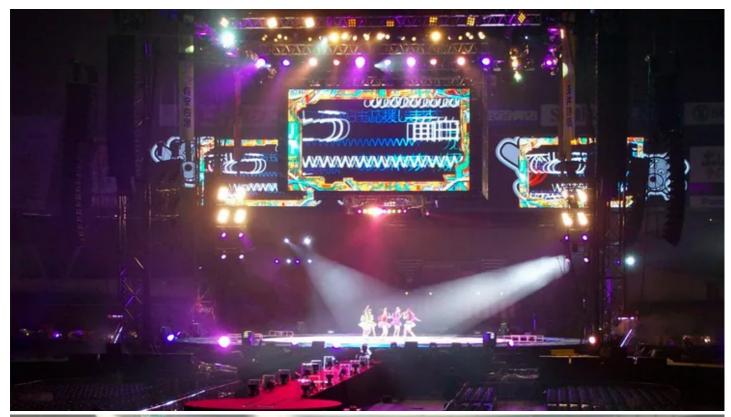

## **Products Involved**

ColorSpot 700E AT™ ColorWash 700E AT™ LEDBeam 100™ LEDWash 1200™

LEDWash 300™ LEDWash 600™

Momoiro Clover Z, one of Japan's most popular girl-groups, performed their largest concert to date at the Saitama Seibu Dome in Japan in front of a 37,000 audience, and lit with nearly 400 Robe moving lights in a design by Hirotaka Kojima from lighting company JSS.

The vibrant, hi-energy show was matched by a lightshow equally dazzling and effervescent - a sea of movement, colours and effects!

Hirotaka Kojima was impressed with the energy efficiency of the Robe LED fixtures together with their small size and powerful outputs.