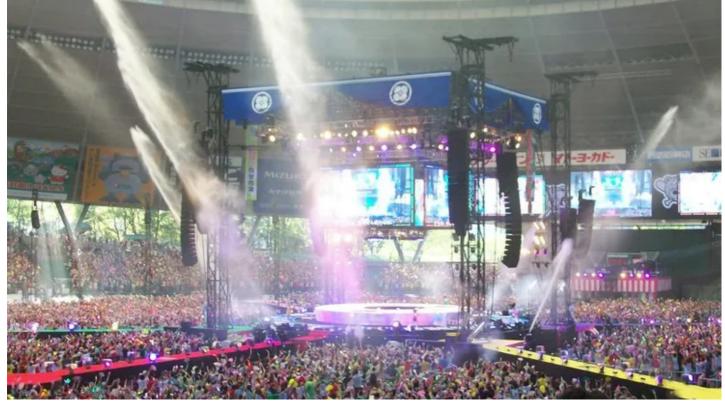

## **Products Involved**

ColorSpot 700E AT™ ColorWash 700E AT™ LEDBeam 100™ LEDWash 1200™

LEDWash 300™ LEDWash 600™

Momoiro Clover Z, one of Japan's most popular girl-groups, performed their largest concert to date at the Saitama Seibu Dome in Japan in front of a 37,000 audience, and lit with nearly 400 Robe moving lights in a design by Hirotaka Kojima from lighting company JSS.

The show - also broadcast in several movie theatres around Hong Kong and Taiwan - was the final date on their 2012 Summer Dive tour and was performed in-the-round.

The girl's lively set features numerous costume changes and some properly crazy behavior. On this tour, the main effect was a massive rain curtain which ensured they received a good soaking every show ... to the delight of their enthusiastic young audiences!

A further  $110 \times LEDF$  orce 18s were placed on the stage and five runways coming off it reaching right out into the audience. The runways - which allowed the Girls to get right out amongst their fans - were five different colours to match up with the individual colour for each member of the group.