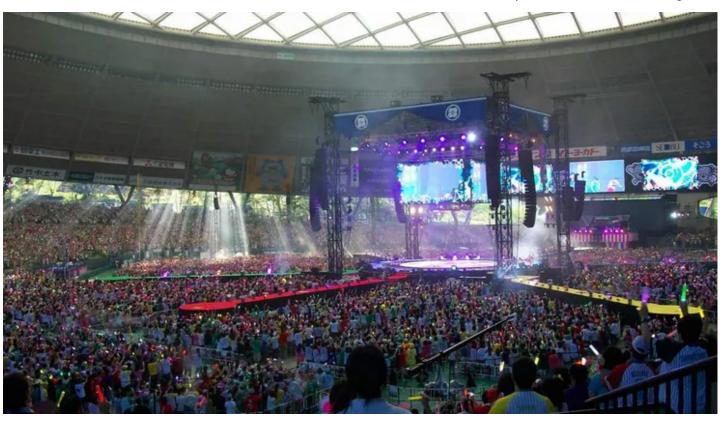

## **Products Involved**

ColorSpot 700E AT™ ColorWash 700E AT™ LEDBeam 100™ LEDWash 1200™

LEDWash 300™ LEDWash 600™

Momoiro Clover Z, one of Japan's most popular girl-groups, performed their largest concert to date at the Saitama Seibu Dome in Japan in front of a 37,000 audience, and lit with nearly 400 Robe moving lights in a design by Hirotaka Kojima from lighting company JSS.

The show - also broadcast in several movie theatres around Hong Kong and Taiwan - was the final date on their 2012 Summer Dive tour and was performed in-the-round.

The girl's lively set features numerous costume changes and some properly crazy behavior. On this tour, the main effect was a massive rain curtain which ensured they received a good soaking every show ... to the delight of their enthusiastic young audiences!

The vibrant, hi-energy show was matched by a lightshow equally dazzling and effervescent - a sea of movement, colours and effects!

Hirotaka Kojima was impressed with the energy efficiency of the Robe LED fixtures together with their small size and powerful outputs.