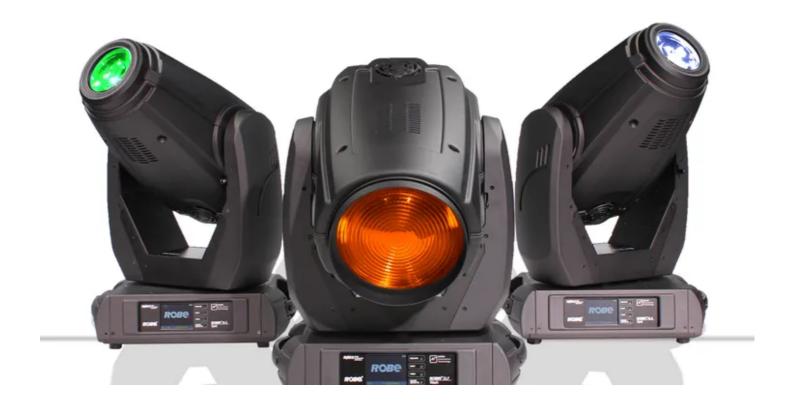

## **Products Involved**

**LEDBeam 100™ LEDWash 1200™ MMX Spot™ MMX WashBeam™** 

ROBIN® DLF Wash ROBIN® DLS Profile

Leading Dortmund, Germany based rental company NicLen GmbH makes another major investment in Robe fixtures – reinforcing its position as one of the largest Robe dry-hire suppliers of Robe moving lights worldwide.

At the beginning of 2012, they already had substantial numbers of Robe's latest ROBIN MMX Spot, LEDWash 600 and LEDWash 1200 units – all supplied via Robe's German distributor, LMP.

Having a large stock of Robe has proved such a success for NicLen - and the demand has been so great - that they have now purchased more fixtures - including the very newest ROBIN Series products, the MMX WashBeam, LEDBeam 100, DLS Profile and the award winning DLF Wash.

At the same time, more LEDWash 1200s and Robin MMX Spots have been added to their inventory. This reflects the fact that the MMX Spot is not just the best quality product available in the 'new 1200' class of fixtures, it's one of the most commonly requested and specified moving lights in Germany!