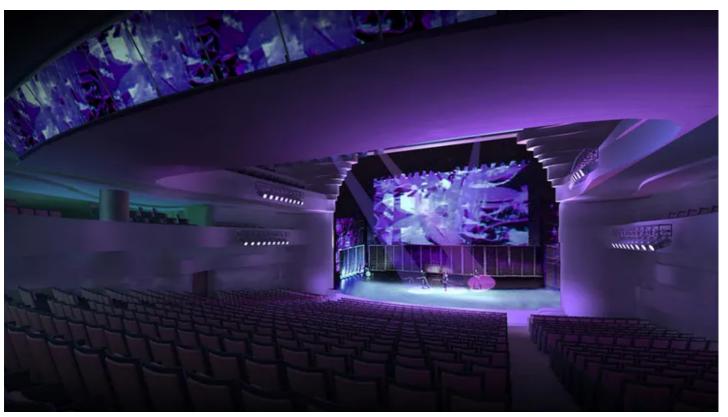

## **Products Involved**

**LEDWash 600™ MMX Spot™ ROBIN® 300E Spot** 

Over 80 Robe moving lights have been installed at the Oriental Songlei Theatre in Beijing, a new 1200 capacity cultural and arts centre, part of a major joint venture by the Beijing Oriental Songlei Musical Development Company and the Dongcheng District Government of Beijing.

The Robe fixtures include 39 x ColorWash 750 AT Tungstens, six ROBIN MMX Spots, six ROBIN 300E Spots, six ROBIN 600E Beams, 24 x ROBIN 300E Washes and 12 ROBIN 600 LEDWashes, which were chosen by Lighting Designer Huaxiang Yang from Leafun, Robe's Chinese distributor.

The fixtures were selected to enable designers and creatives working in the theatre a dynamic mix of lighting for all types of performance – musicals, dance shows, comedy and drama. Oriental Songlei Theatre is both a producing and receiving house ... with a lively programme and a focus on musical theatre.