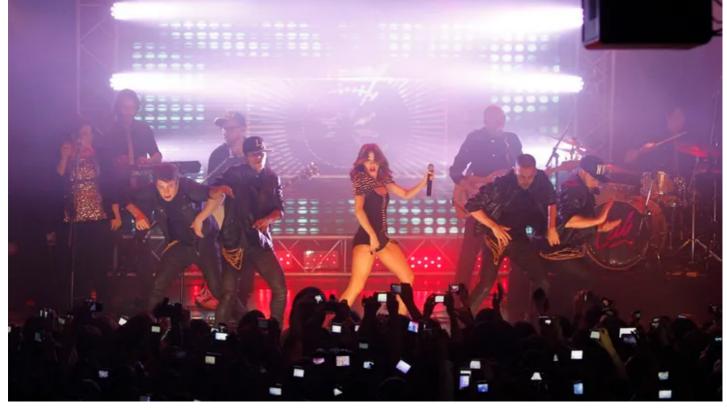

## **Products Involved**

CityFlex 48™ LEDBeam 100™

Argentinian Lighting Designer Carlos Gaber used ten Robe LEDBeam 100s and four Robe CityFlex 48s, together with other luminaires for a special event to launch the solo career of local artist Lali Espósito, at La Trastienda club in Buenos Aires.

Carlos marked several positions on the stage where Lali had to stand 'on her marks' during her performance to create some great theatrical scenes and effects.

He also consulted both the choreographer and the costume designer whilst programming the lighting to ensure all elements of the show were in sync.

Although there were other fixed and moving lights on the rig, the ROBIN LEDBeam 100s and CityFlex 48s were right at the core of the action.

Four of the ROBIN LEDBeam 100s were hung on a central truss and the other six were positioned vertically - three each side of an LED screen.