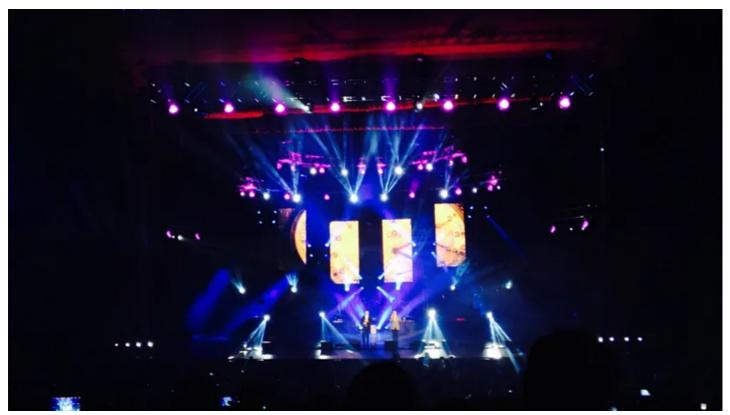

They played for the first time at Mexico City's 10,000 capacity Auditorio Nacional, complete with a lighting design by José Luis "Chikis" Campos Garnica, utilising Robe moving lights. For the occasion, Chikis used 12 x ROBIN LEDWash 600s, 12 x ROBIN LEDWash 1200s, 8 x ROBIN MMX Spots and 8 x ROBIN MMX WashBeams which were provided by locally based rental company Meridian Pro together with Robe's Mexican distributor, Vari Internacional. Eight of the LEDWash 1200s were rigged on a front truss, with the other two fixtures on side trusses left and right of the stage.

The MMX Spots were distributed in a similar fashion to the LEDWash 1200s, while the twelve LEDWash 600s were positioned on two moon-shaped trusses above the stage.

The eight MMX WashBeams were rigged onto a 1.80 metre high structure at the back of the stage from where "They looked wonderful!".

Chikis says, "All the fixtures played an essential role in the show, especially the MMX Spots which were used from the front and sides to show off their gobos and effects. The power of the LEDWash 1200s and 600s really took over the stage, and the individual LED rings looked great".