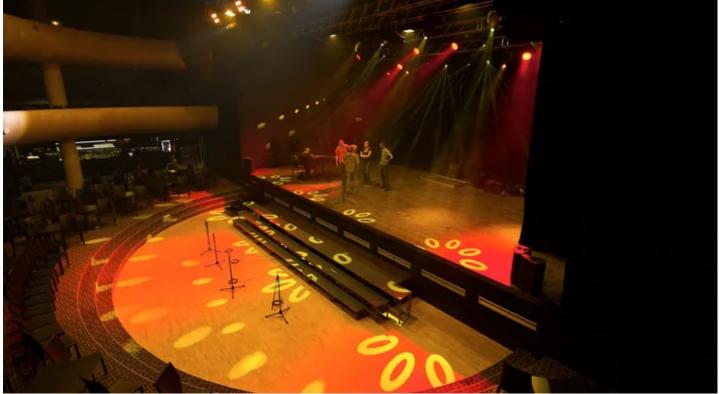

Once the decision was made, he wanted it to offer only the very best production values ... so Robe moving lights and L-Acoustics audio were specified for the main stage.

The eye-catching modernist building was designed by forward-thinking architect František Šmédek and resembles a PA speaker cone from the outside – a large white globe pinched between two large black curving structures. The spherical theme permeates right through the entire venue which has an impressive 1400 capacity.

It also has some unique live recording facilities and three floors with two large balconies, four bars, a generous stage around 13 metres wide by 7 deep, with 7 metres of headroom and a series of trusses flown in the roof to provide the lighting positions. For all this, it still retains an innate quality of intimacy and closeness between performers and audience.

Robe makes up 90% of the lighting with eight Pointes, six LEDWash 1200s, eight LEDWash 800s, four ROBIN DLS Spots, eight MMX Spots and eight MMX WashBeams. All these fixtures are fitted with the Lumen Radio wireless DMX card.