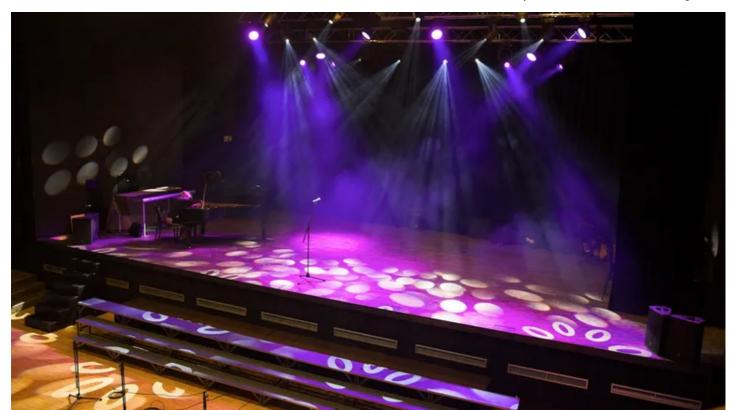

Once the decision was made, he wanted it to offer only the very best production values ... so Robe moving lights and L-Acoustics audio were specified for the main stage.

The eye-catching modernist building was designed by forward-thinking architect František Šmédek and resembles a PA speaker cone from the outside – a large white globe pinched between two large black curving structures. The spherical theme permeates right through the entire venue which has an impressive 1400 capacity.

It also has some unique live recording facilities and three floors with two large balconies, four bars, a generous stage around 13 metres wide by 7 deep, with 7 metres of headroom and a series of trusses flown in the roof to provide the lighting positions. For all this, it still retains an innate quality of intimacy and closeness between performers and audience.

Robe makes up 90% of the lighting with eight Pointes, six LEDWash 1200s, eight LEDWash 800s, four ROBIN DLS Spots, eight MMX Spots and eight MMX WashBeams. All these fixtures are fitted with the Lumen Radio wireless DMX card.