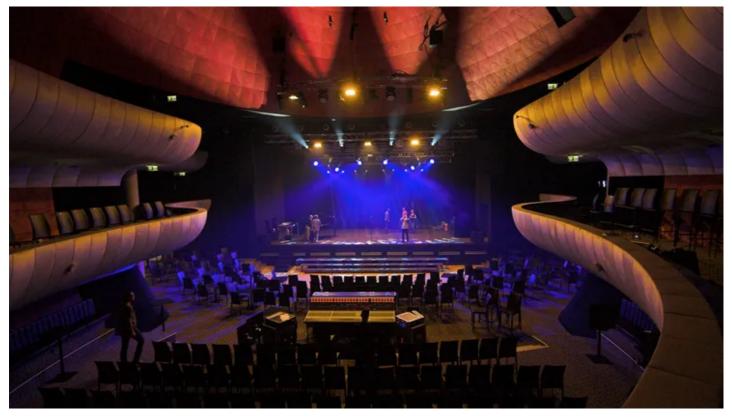

Once the decision was made, he wanted it to offer only the very best production values ... so Robe moving lights and L-Acoustics audio were specified for the main stage.

The eye-catching modernist building was designed by forward-thinking architect František Šmédek and resembles a PA speaker cone from the outside – a large white globe pinched between two large black curving structures. The spherical theme permeates right through the entire venue which has an impressive 1400 capacity.

It also has some unique live recording facilities and three floors with two large balconies, four bars, a generous stage around 13 metres wide by 7 deep, with 7 metres of headroom and a series of trusses flown in the roof to provide the lighting positions. For all this, it still retains an innate quality of intimacy and closeness between performers and audience.

Robe makes up 90% of the lighting with eight Pointes, six LEDWash 1200s, eight LEDWash 800s, four ROBIN DLS Spots, eight MMX Spots and eight MMX WashBeams. All these fixtures are fitted with the Lumen Radio wireless DMX card.