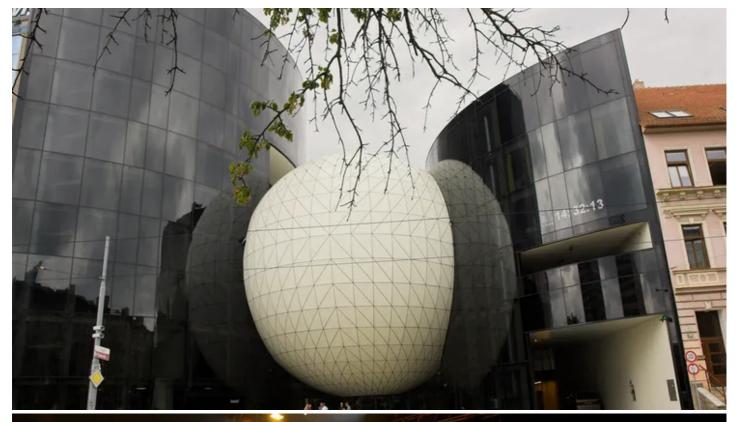

Once the decision was made, he wanted it to offer only the very best production values ... so Robe moving lights and L-Acoustics audio were specified for the main stage.

The eye-catching modernist building was designed by forward-thinking architect František Šmédek and resembles a PA speaker cone from the outside – a large white globe pinched between two large black curving structures. The spherical theme permeates right through the entire venue which has an impressive 1400 capacity.