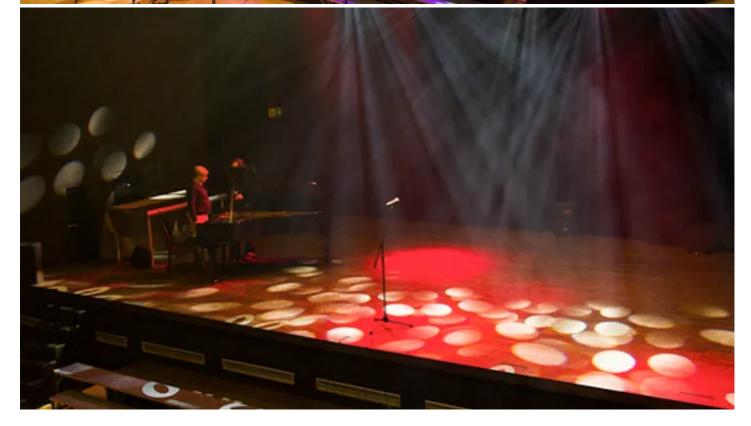

Once the decision was made, he wanted it to offer only the very best production values ... so Robe moving lights and L-Acoustics audio were specified for the main stage.

The eye-catching modernist building was designed by forward-thinking architect František Šmédek and resembles a PA speaker cone from the outside – a large white globe pinched between two large black curving structures. The spherical theme permeates right through the entire venue which has an impressive 1400 capacity.

It also has some unique live recording facilities and three floors with two large balconies, four bars, a generous stage around 13 metres wide by 7 deep, with 7 metres of headroom and a series of trusses flown in the roof to provide the lighting positions. For all this, it still retains an innate quality of intimacy and closeness between performers and audience.

Robe makes up 90% of the lighting with eight Pointes, six LEDWash 1200s, eight LEDWash 800s, four ROBIN DLS Spots, eight MMX Spots and eight MMX WashBeams. All these fixtures are fitted with the Lumen Radio wireless DMX card.