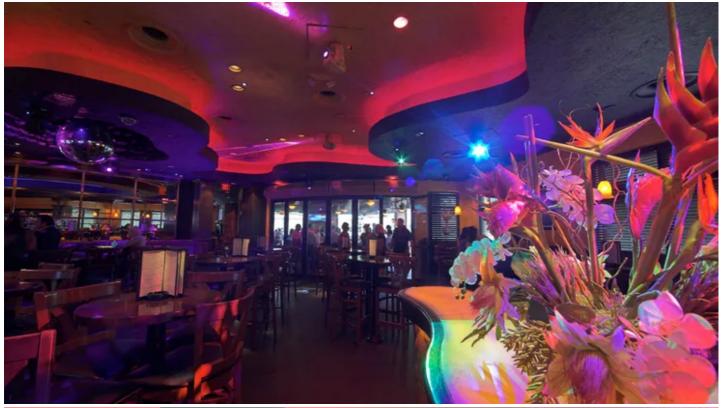

## **Products Involved**

**MiniMe**®

Leading US nightlife brand Blue Martini Lounge has introduced Robe's MiniMe digital fixtures to three of its South Florida locations - in Naples, Fort Lauderdale and Miami (Brickell).

The MiniMes, an innovative and different fixture in Robe's popular ROBIN line of LED fixtures, join a wide range of other Robe lights in the venues including Robe Scan 250 XTs and LEDForce 7 PARs along with a variety of Anolis products including recessed Anolis ArcSpot 170s.

The MiniMes are suspended from the ceiling and used to produce images projecting onto the dance floor. They were supplied by Griffin Automation OSF and specified by owner Tom Griffin and Blue Martini's Entertainment Director Charles Ibanez.

They were chosen for two specific reasons – video projection and dancefloor lighting effects. Ibanez, likes the reliability of Robe fixtures. They use the MiniMe's upload feature to facilitate the projection of special happy hour promotional videos. MiniMe's ability to project custom digital content like this is "A big plus and the LED lightsource was central to our decision to purchase" he explained.