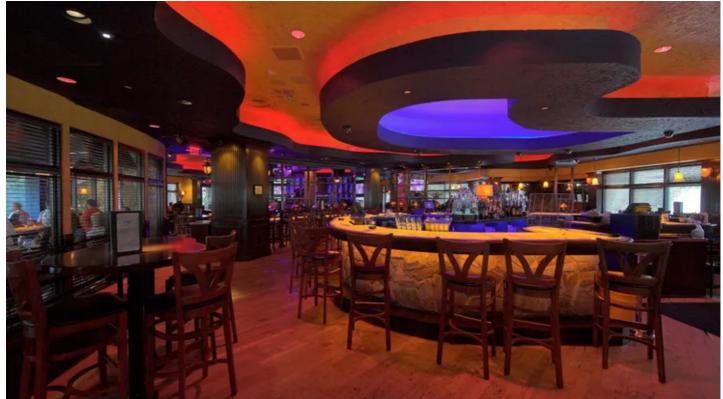

## **Products Involved**

**MiniMe**®

Leading US nightlife brand Blue Martini Lounge has introduced Robe's MiniMe digital fixtures to three of its South Florida locations - in Naples, Fort Lauderdale and Miami (Brickell).

The MiniMes, an innovative and different fixture in Robe's popular ROBIN line of LED fixtures, join a wide range of other Robe lights in the venues including Robe Scan 250 XTs and LEDForce 7 PARs along with a variety of Anolis products including recessed Anolis ArcSpot 170s.

Eventually Blue Martini would like to incorporate multiple MiniMe units at each location nationwide. The Naples location currently has four MiniMes while Fort Lauderdale has three and Miami's Brickell location has two.

The MiniMes are suspended from the ceiling and used to produce images projecting onto the dance floor. They were supplied by Griffin Automation OSF and specified by owner Tom Griffin and Blue Martini's Entertainment Director Charles Ibanez.