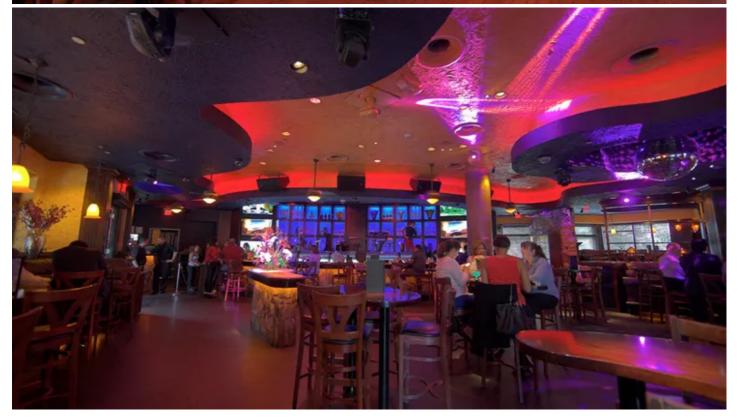

## **Products Involved**

**MiniMe**®

Leading US nightlife brand Blue Martini Lounge has introduced Robe's MiniMe digital fixtures to three of its South Florida locations - in Naples, Fort Lauderdale and Miami (Brickell).

The MiniMes, an innovative and different fixture in Robe's popular ROBIN line of LED fixtures, join a wide range of other Robe lights in the venues including Robe Scan 250 XTs and LEDForce 7 PARs along with a variety of Anolis products including recessed Anolis ArcSpot 170s.

Eventually Blue Martini would like to incorporate multiple MiniMe units at each location nationwide. The Naples location currently has four MiniMes while Fort Lauderdale has three and Miami's Brickell location has two.

The MiniMes are suspended from the ceiling and used to produce images projecting onto the dance floor. They were supplied by Griffin Automation OSF and specified by owner Tom Griffin and Blue Martini's Entertainment Director Charles Ibanez.