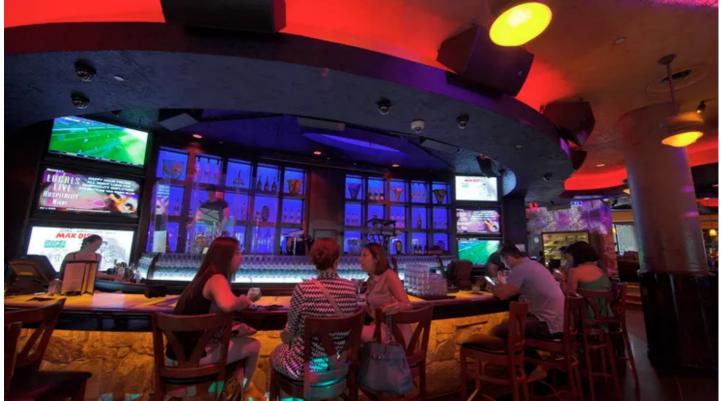

## **Products Involved**

**MiniMe**®

Leading US nightlife brand Blue Martini Lounge has introduced Robe's MiniMe digital fixtures to three of its South Florida locations - in Naples, Fort Lauderdale and Miami (Brickell).

The MiniMes, an innovative and different fixture in Robe's popular ROBIN line of LED fixtures, join a wide range of other Robe lights in the venues including Robe Scan 250 XTs and LEDForce 7 PARs along with a variety of Anolis products including recessed Anolis ArcSpot 170s.

The MiniMes are suspended from the ceiling and used to produce images projecting onto the dance floor. They were supplied by Griffin Automation OSF and specified by owner Tom Griffin and Blue Martini's Entertainment Director Charles Ibanez.

They were chosen for two specific reasons – video projection and dancefloor lighting effects. Ibanez, likes the reliability of Robe fixtures. They use the MiniMe's upload feature to facilitate the projection of special happy hour promotional videos. MiniMe's ability to project custom digital content like this is "A big plus and the LED lightsource was central to our decision to purchase" he explained.