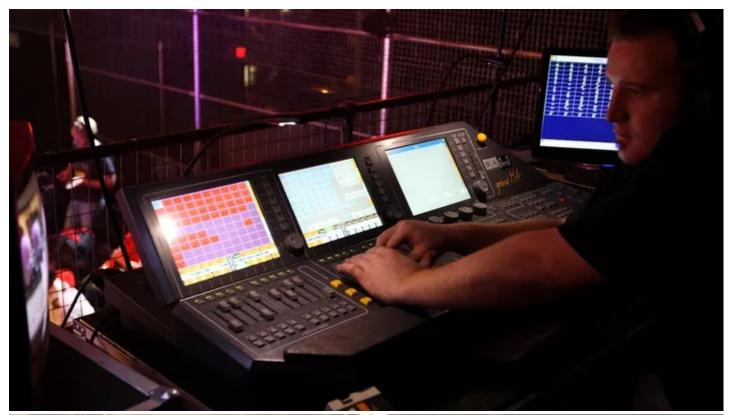

The ColorSpot 250E ATs are all positioned on the floor, providing nice camera-candy, shooting beams and fill colour into the lenses, and adding depth to the wide angle shots.

Rieck controls these and a large generic rig from a grandMA full size console. Blond have supplied lighting for the show once before and, different to previous years, this time it is indoors, which gives them the opportunity to be more creative and work in a more structured and predictable environment.