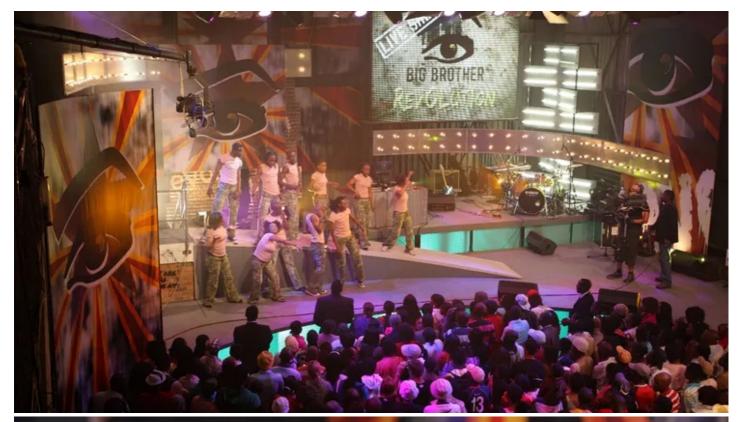

## **Products Involved**

ColorSpot 700E AT™ ColorSpot 250 AT™ Scan 575 XT™

Robe moving lights are in action for the live broadcast and eviction shows on the latest series of Big Brother Revolution in South Africa.

The high profile reality TV show is produced by Endemol for M-NET at ZSE Studios Balfour Park, Johannesburg and aired on DSTV. The lighting design is by Peter Rieck and all the lighting kit and other technical production for the shows is being supplied by Centurion-based Blond Productions.

The lighting rig is above the main stage outside the house and features 12 Robe ColorSpot 700E ATs, 12 Robe ColorSpot 250E ATs and 12 Robe 575 Scanners as its core moving luminaires.

The ColorSpot 700E ATs are used for back lighting and beam effects from upstage and behind the band area, "They were chosen for the role because of their fantastic optics and bright output," says Blond's Christiaan Ballot.

The 575s are positioned along the sides of the stage in the roof and used to throw beams and colour across the audience. With the movement on the mirrors being so super-quick, they can cover large areas very quickly and easily.

The ColorSpot 250E ATs are all positioned on the floor, providing nice camera-candy, shooting beams and fill colour into the lenses, and adding depth to the wide angle shots.

Rieck controls these and a large generic rig from a grandMA full size console. Blond have supplied lighting for the show once before and, different to previous years, this time it is indoors, which gives them the opportunity to be more creative and work in a more structured and predictable environment.