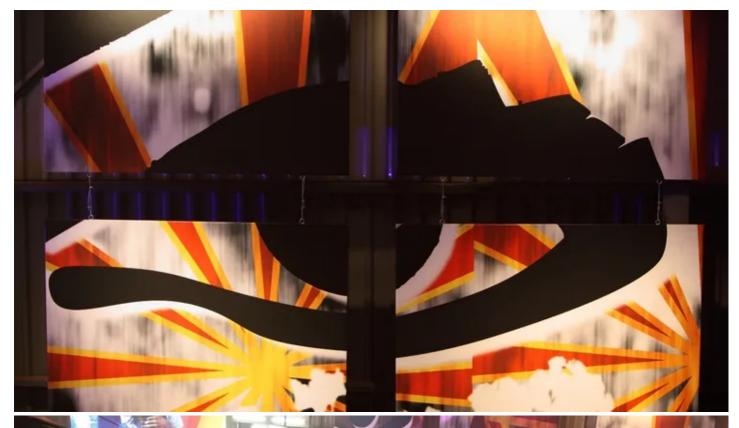

The lighting rig is above the main stage outside the house and features 12 Robe ColorSpot 700E ATs, 12 Robe ColorSpot 250E ATs and 12 Robe 575 Scanners as its core moving luminaires.

The ColorSpot 700E ATs are used for back lighting and beam effects from upstage and behind the band area, "They were chosen for the role because of their fantastic optics and bright output," says Blond's Christiaan Ballot.

The 575s are positioned along the sides of the stage in the roof and used to throw beams and colour across the audience. With the movement on the mirrors being so super-quick, they can cover large areas very quickly and easily.

The ColorSpot 250E ATs are all positioned on the floor, providing nice camera-candy, shooting beams and fill colour into the lenses, and adding depth to the wide angle shots.

Rieck controls these and a large generic rig from a grandMA full size console. Blond have supplied lighting for the show once before and, different to previous years, this time it is indoors, which gives them the opportunity to be more creative and work in a more structured and predictable environment.