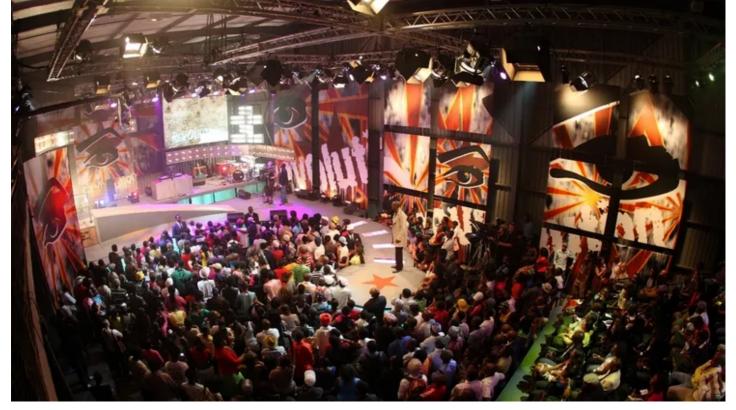

## **Products Involved**

ColorSpot 700E AT™ ColorSpot 250 AT™ Scan 575 XT™

Robe moving lights are in action for the live broadcast and eviction shows on the latest series of Big Brother Revolution in South Africa.

The high profile reality TV show is produced by Endemol for M-NET at ZSE Studios Balfour Park, Johannesburg and aired on DSTV. The lighting design is by Peter Rieck and all the lighting kit and other technical production for the shows is being supplied by Centurion-based Blond Productions.

The lighting rig is above the main stage outside the house and features 12 Robe ColorSpot 700E ATs, 12 Robe ColorSpot 250E ATs and 12 Robe 575 Scanners as its core moving luminaires.

The ColorSpot 700E ATs are used for back lighting and beam effects from upstage and behind the band area, "They were chosen for the role because of their fantastic optics and bright output," says Blond's Christiaan Ballot.

The 575s are positioned along the sides of the stage in the roof and used to throw beams and colour across the audience. With the movement on the mirrors being so super-quick, they can cover large areas very quickly and easily.

The ColorSpot 250E ATs are all positioned on the floor, providing nice camera-candy, shooting beams and fill colour into the lenses, and adding depth to the wide angle shots.

Rieck controls these and a large generic rig from a grandMA full size console. Blond have supplied lighting for the show once before and, different to previous years, this time it is indoors, which gives them the opportunity to be more creative and work in a more structured and predictable environment.