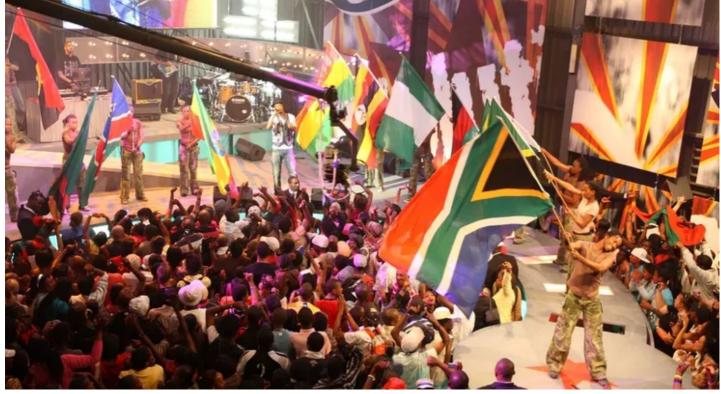

## **Products Involved**

ColorSpot 700E AT™ ColorSpot 250 AT™ Scan 575 XT™

Robe moving lights are in action for the live broadcast and eviction shows on the latest series of Big Brother Revolution in South Africa.

The high profile reality TV show is produced by Endemol for M-NET at ZSE Studios Balfour Park, Johannesburg and aired on DSTV. The lighting design is by Peter Rieck and all the lighting kit and other technical production for the shows is being supplied by Centurion-based Blond Productions.

The series lasts 3 months and sees contestants from 14 African countries battle it out for the \$200,000 prize money.

Tel: +420-571-751500 Fax: +420-571-751515 Email: info@robe.cz

Tel: +420-571-751500 Fax: +420-571-751515 Email: info@robe.cz