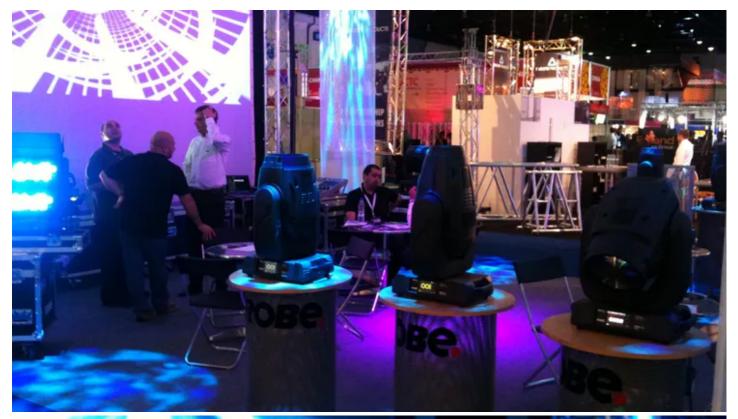

## Robe at PALME Middle East, Dubai

## **Products Involved**

ROBIN® 600E Beam ROBIN® 600E Spot™ ROBIN® 600E Wash

The Robe team was in action at the PALME Middle East 2010 exhibition in Dubai, showing all the latest launched products in the range including the new trailblazing ROBIN 600 Series.

The new Robe ROBIN 600 is a mega-bright, feature-packed, compactly sized moving light available at a highly competitive price. The ROBIN 600E Spot, Wash & Beam fixtures are the latest in Robe's innovative new generation ROBIN Series of moving lights, and once again, the reaction at PALME Middle East confirmed Robe's conviction that a 600 series fixture is something the market really wants.