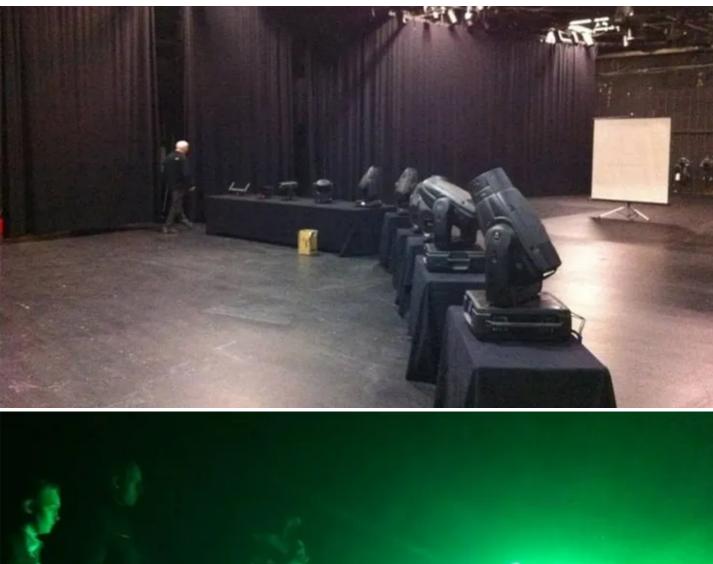

The Robe ROBIN International Roadshow in Denmark was hosted by Robe's distributor Light Partner in the Nordisk Film Studios, Copenhagen, in a very well prepared and promoted event.

Robe's Key Account Manager for Europe Ingo Dombrowski presented the sessions, together with Brian Hessellund and Jeppe Nygaard from Light Partner, using the standard set of Roadshow products - the ROBIN 600 LED Wash and the ROBIN 600 Series Spot, Wash & Beam, along with the ROBIN 300 Series Plasma Spot and Wash, the CitySkape 48 and 96 LED wash units and the CitySkape Xtreme.

Fourteen groups of guests visited over the 2 days, representing a dynamic cross section of the industry, including rental companies, theatres, television and clubs.

The ROBIN LEDWash 600 and the 600 Series - Spot, Wash and Beam fixtures attracted the most attention, with people liking the compact size, light weight, low power consumption and smooth, even colour mixing, particularly on the LEDWash 600.