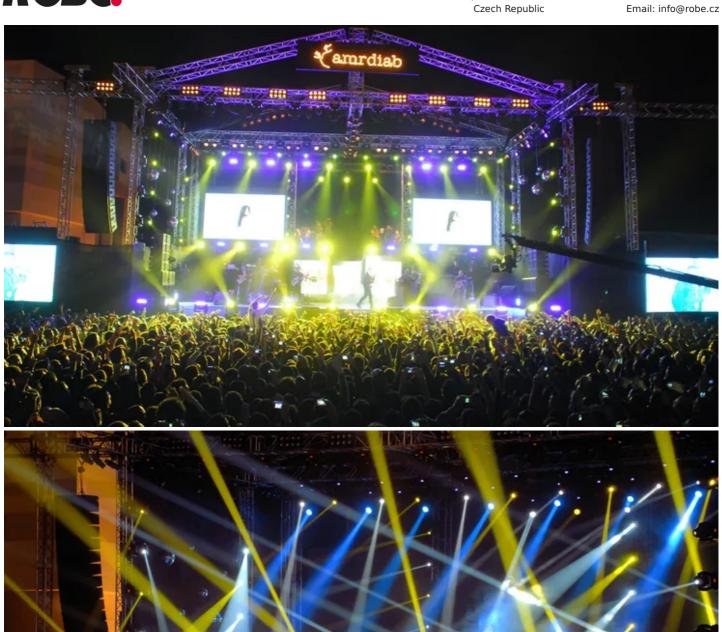

In the meantime, Target's Egyptian operation continues to be active in the market and business is picking up again after the recent revolution and political change.

Recent projects using Robe in Egypt include concerts with Arabic and African superstar Amr Diab with over 120 moving lights; and a video shoot for legendary singer Tamer Hosney in Media City Studios, Cairo.