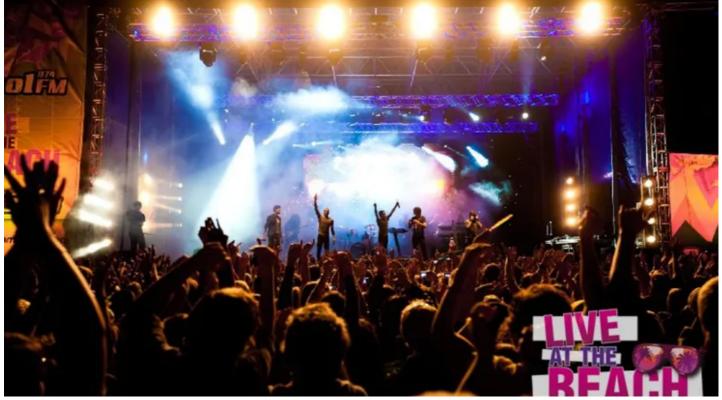

This included the recent Live At The Beach event in Port Rush, County Derry, a single poptastic day of fun and entertainment right on the beach, with an outdoor stage and an enthusiastic young audience. This year the line up included The Wanted, The Saturdays, Alexandra Burke and others, with John as the lighting designer.

Sub hung under the roof were two main 15 metre long trusses - front and mid - which provided positions for most of the moving lights. On the front were 8 Robe ColorWash 700s, together with blinders and some profiles; on the mid truss were 7 x ColorSpot and 6 ColorWashes and on the back were another 8 of each type of fixture.