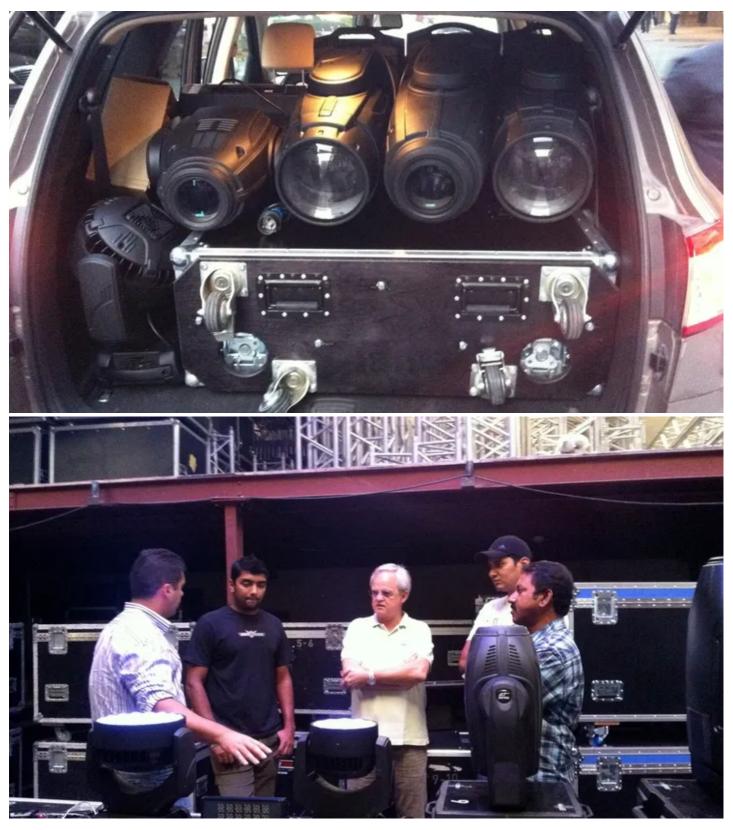

## **Robe Roadshow in the UAE**

**Products Involved** 

CitySkape 48™LEDWash 300™LEDWash 600™MMX Spot™ROBIN® 600E Spot™ROBIN® 600E Wash

Robe lighting has completed a very successful 10 day Roadshow in the United Arab Emirates (UAE), which was co-ordinated by their Middle East Regional Sales Manager, Elie Battah, and visited more than 15 major lighting industry players and companies in the region.

Elie Battah presented the Roadshow with Elie Ghanem, Technical Support for the Middle East, and Robe's Sales Director Harry von den Stemmen joined the event team for some of the time.

The Roadshow showcased Robe's latest products including the new ROBIN MMX Spot, the ROBIN 600 and 300 LEDWashes, the ROBIN 600 Series Wash and Spot fixtures and the CitySkape 48.