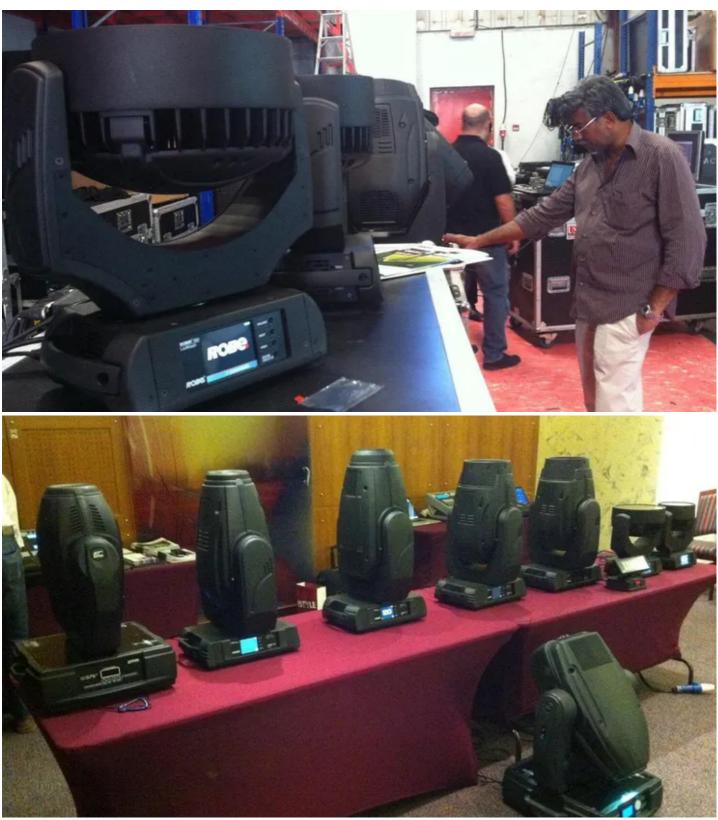

Elie Battah presented the Roadshow with Elie Ghanem, Technical Support for the Middle East, and Robe's Sales Director Harry von den Stemmen joined the event team for some of the time.

The Roadshow showcased Robe's latest products including the new ROBIN MMX Spot, the ROBIN 600 and 300 LEDWashes, the ROBIN 600 Series Wash and Spot fixtures and the CitySkape 48.

It was the MMX – Robe's next generation of 1200 fixtures – that attracted the most interest by far – together with the LEDWash series, especially with installers in particular becoming ever more conscious as to the benefits of using greener technology – both for the planet and their budgets!

Features impressing all about the MMX Spot were sophisticated creative features like the dual animation wheel, its brightness, power saving capabilities, small size and light weight ... which is significantly less than the generation of moving lights that it's replacing.