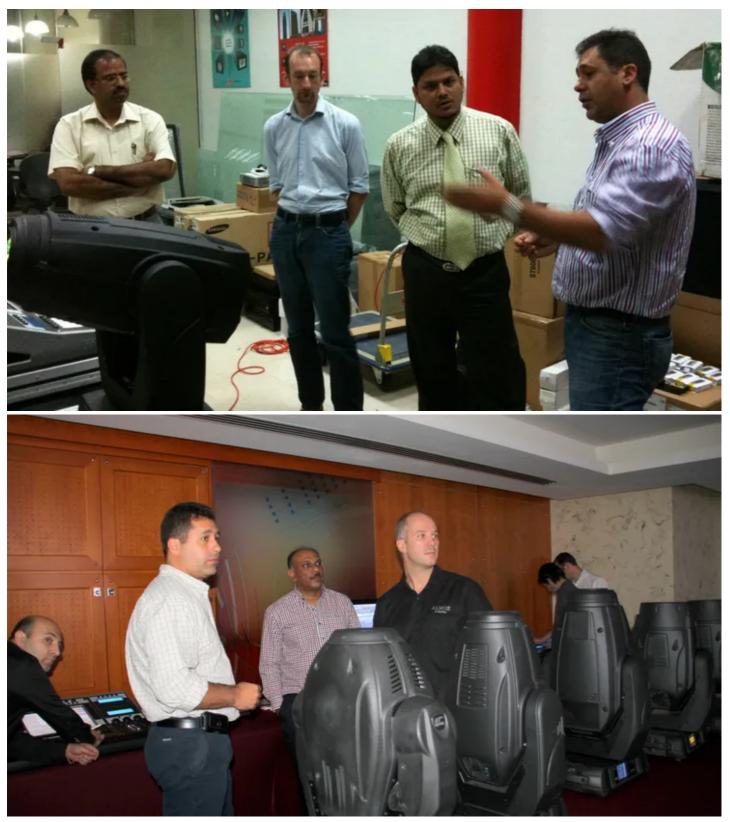

On one day of the tour, the Robe team visited a similar event at the Fairmont Hotel in Dubai organised by lighting design practice Lighthouse – responsible for some of the best looking shows in the region and also owners of a very large Robe stock. Lighthouse's Steve and Terry Miranda demo'd a quantity of Robe products and Jands Europe's Neil Vann showcased the latest Jands Vista products.

Says Elie Battah, "The Roadshow was a great success and definitely enabled us to get really close to some of our clients and potential new customers, offering them a chance to see the technology close up and in depth in a relaxed environment."