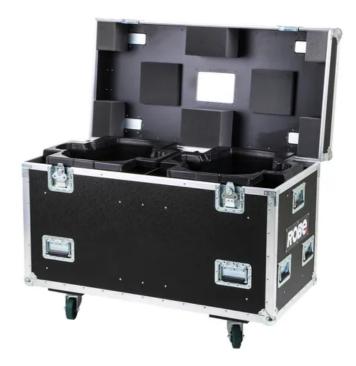

## **Dual Top Loader Case iPointe®**

This Dual Top Loader Case provides full protection two units of iPointe®. It was built to endure the rigors of the touring and rental market. The case is manufactured from high-quality, water repellent 9 mm thick plywood. The features include durable construction, consisting of ball corners, strong metal handles and roller castors on the base to enable easy roll-on and roll-out.

## **Exterior dimensions**

• 1200 x 600 x 880 mm (47.2" x 23.6" x 34.6")