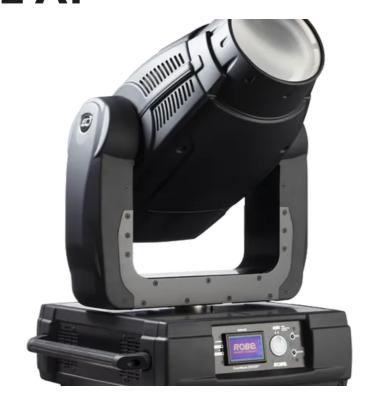

## ColorBeam 2500E AT™

A brand new ColorBeam 2500E AT is the most powerful moving head coming from Robe. ColorBeam 2500E AT delivers extremely bright, strong and punchy beam light output. This product is dedicated to the largest applications where extremely powerfull beameffect fixtures are required. On board Multistep zoom provides optional beam size from 6.5 - 10 degrees. Rotating gobos and Rotating prism create beautiful mid-air effects. ColorBeam 2500E AT provides full CMY/CTO and variable frost for creating nice washlight effects.