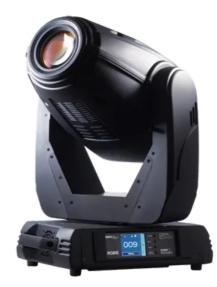

## **ROBIN® 300 Plasma Spot**

The amazing ROBIN<sup>®</sup> 300 Plasma Spot Light is the first in a unique and new era of plasma lamp based fixtures from Robe.

Robin 300 Plasma Spot light is the first in a new generation of fixtures we have all been dreaming about! A perfect colour rendering index (CRI = 94), an extremely flat and even light beam (1:1.5) and a lifespan of 10.000 hours – all these fantastic features exist thanks to a brand new light source – the plasma lamp, which is now being introduced to the market. Moreover, the new plasma lamp source offers a dimming capability from 20–100% and a semi-hot restrike function (less than 120 sec. for full lamp brightness after shutting off).