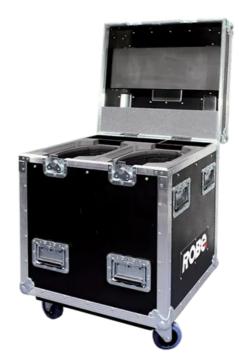

## **Dual Top Loader Case Pointe®**

This Dual Top Loader Case provides full protection for two Pointe units. It was built to endure the rigors of the touring and rental market. The case is manufactured from high-quality, water repellent 9 mm thick plywood. The features include durable construction, consisting of ball corners, strong metal handles and roller castors on the base to enable easy roll-on and roll-out.

## **Exterior dimensions**

• 600 x 565 x 800 mm (23.6" x 22.2" x 31.5")