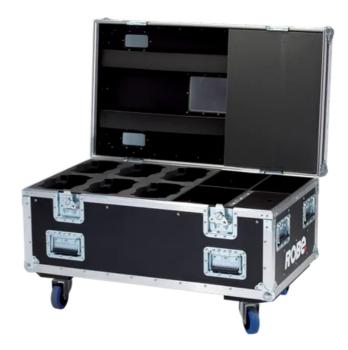

## Six-Pack Top Loader Case LEDBeam 100™

This case can fit six units of ROBIN 100 LEDBeam and offers another four compartments for accessories. It is constructed from high-quality, water repellent 9 mm thick plywood. It has a black finish exterior and features aluminium protected edges and tough steel corners. This case is equipped with four metal recessed wheels for easy transport.