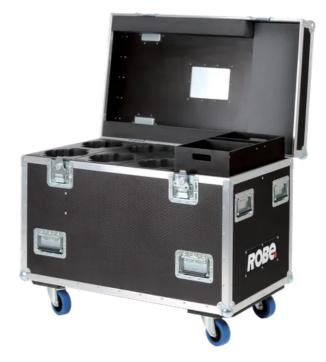

## Six-Pack Top Loader Case ParFect

This case can fit six units of ROBIN ParFect 100 and offers another four compartments for accessories. It is constructed from high-quality, water repellent 7 mm thick plywood. It has a black finish exterior and features aluminium protected edges and tough steel corners. This case is equipped with four metal recessed wheels for easy transport.