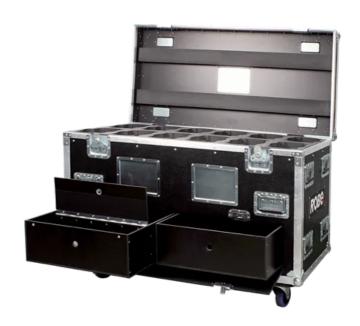

## Twelve-Pack Top Loader Case LEDBeam 100™

This Twelve-Pack Top Loader Case provides full protection for twelve ROBIN 100 LEDBeam units. It was built to endure the rigors and demands of touring and rental markets. It features two big shelves for accessories and one special padded space for diffusion filters. The case is manufactured from high-quality, water repellent 9 mm thick plywood, and has a very durable construction with ball corners, strong metal handles and roller castors for easy pushing.