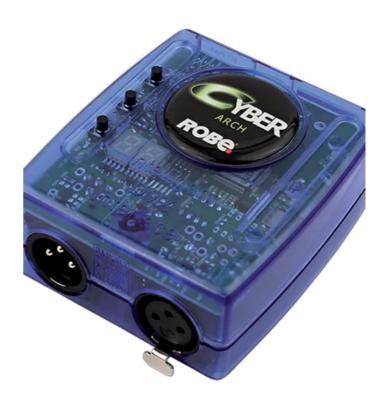

Cyber Arch is using a new USB-DMX interface with one 512 DMX-out channel. Designed especially for architectural installations, it allows easy control of lighting within a variety of places such as homes, hotels, restaurants, fountains, gardens, and many more.

## **Main features**

- 512 standalone DMX channels
- 1024 live DMX channels
- Port triggering
- Time triggering with daylight saving and sunset/sunrise functions
- Configurable DMX signal
- Replaceable battery
- Supported software: Easy Stand Alone